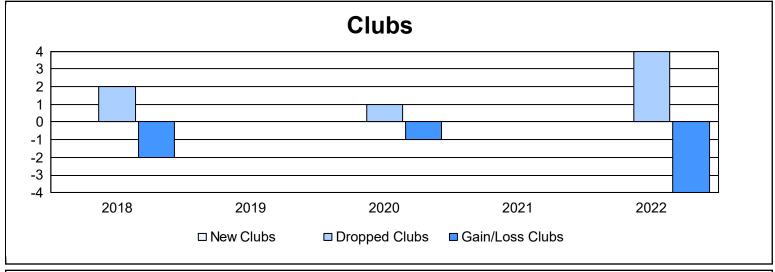

District 14 W As of June 2022 Cumulative

| Year      | New<br>Clubs | Dropped<br>Clubs | Gain/<br>Loss<br>Clubs | New<br>Members | Charter<br>Members | Reinstate<br>Members | Transfer<br>Members | Total<br>Member<br>Added | Total<br>Members<br>Dropped | Gain/<br>Loss<br>Members |
|-----------|--------------|------------------|------------------------|----------------|--------------------|----------------------|---------------------|--------------------------|-----------------------------|--------------------------|
| 2017-2018 | 0            | 2                | -2                     | 38             | 0                  | 2                    | 2                   | 42                       | 81                          | -39                      |
| 2018-2019 | 0            | 0                | 0                      | 35             | 0                  | 4                    | 0                   | 39                       | 55                          | -16                      |
| 2019-2020 | 0            | 1                | -1                     | 41             | 0                  | 1                    | 1                   | 43                       | 62                          | -19                      |
| 2020-2021 | 0            | 0                | 0                      | 41             | 0                  | 0                    | 1                   | 42                       | 59                          | -17                      |
| 2021-2022 | 0            | 4                | -4                     | 48             | 0                  | 1                    | 5                   | 54                       | 92                          | -38                      |
| Average   | 0            | 1                | -1                     | 41             | 0                  | 2                    | 2                   | 44                       | 70                          | -26                      |