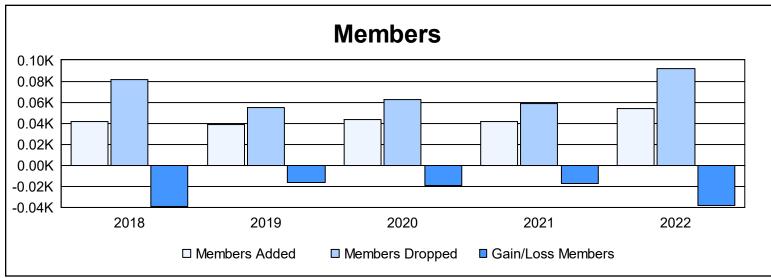

District 14 W As of June 2022 Cumulative

| Year      | New<br>Clubs | Dropped<br>Clubs | Gain/<br>Loss<br>Clubs | New<br>Members | Charter<br>Members | Reinstate<br>Members | Transfer<br>Members | Total<br>Member<br>Added | Total<br>Members<br>Dropped | Gain/<br>Loss<br>Members |
|-----------|--------------|------------------|------------------------|----------------|--------------------|----------------------|---------------------|--------------------------|-----------------------------|--------------------------|
| 2017-2018 | 0            | 2                | -2                     | 38             | 0                  | 2                    | 2                   | 42                       | 81                          | -39                      |
| 2018-2019 | 0            | 0                | 0                      | 35             | 0                  | 4                    | 0                   | 39                       | 55                          | -16                      |
| 2019-2020 | 0            | 1                | -1                     | 41             | 0                  | 1                    | 1                   | 43                       | 62                          | -19                      |
| 2020-2021 | 0            | 0                | 0                      | 41             | 0                  | 0                    | 1                   | 42                       | 59                          | -17                      |
| 2021-2022 | 0            | 4                | -4                     | 48             | 0                  | 1                    | 5                   | 54                       | 92                          | -38                      |
| Average   | 0            | 1                | -1                     | 41             | 0                  | 2                    | 2                   | 44                       | 70                          | -26                      |